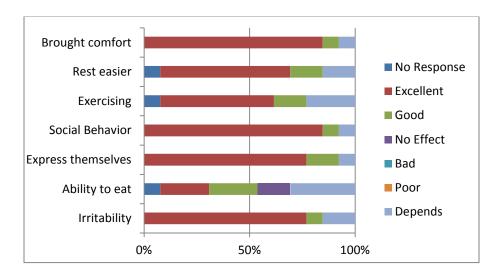

## Survey Analysis for Respect and Understanding Inc.

After analyzing the survey completed by thirteen candidates to study the result of the program implemented by Respect and Understanding Inc., here is my evaluation. In the survey 7 questions were asked on results of the program on irritability, ability to eat, ability to express themselves, social behavior, exercise, rest and comfort of the residents. Overall 65.93% of the votes were excellent, 15.38% of the votes were good and 15.35% of the votes said that the program depended on the individual. 3.3% of overall votes were of no response. This puts the program at an 81.28% (excellent/good) approval rating overall. With regard to specific results of the program, all results show excellent/good approval ratings except for ability to eat. The effect of the program on ability to eat shows 6 candidates approved of the program(excellent/good), 2 candidates said it had no effect, 4 candidates said it depended on the individual and one didn't respond.

My evaluation is that the program overall has significant approval ratings and thus merits further implementation. Here are the table and graph for your consideration.

|           |              | Ability | Express    | Social   |            | Rest   | Brought |       |
|-----------|--------------|---------|------------|----------|------------|--------|---------|-------|
|           | Irritability | to eat  | themselves | Behavior | Exercising | easier | comfort | Total |
| No        |              |         |            |          |            |        |         |       |
| Response  | 0            | 1       | 0          | 0        | 1          | 1      | 0       | 3     |
| Excellent | 10           | 3       | 10         | 11       | 7          | 8      | 11      | 60    |
| Good      | 1            | 3       | 2          | 1        | 2          | 2      | 1       | 12    |
| No Effect | 0            | 2       | 0          | 0        | 0          | 0      | 0       | 2     |
| Bad       | 0            | 0       | 0          | 0        | 0          | 0      | 0       | 0     |
| Poor      | 0            | 0       | 0          | 0        | 0          | 0      | 0       | 0     |
| Depends   | 2            | 4       | 1          | 1        | 3          | 2      | 1       | 14    |